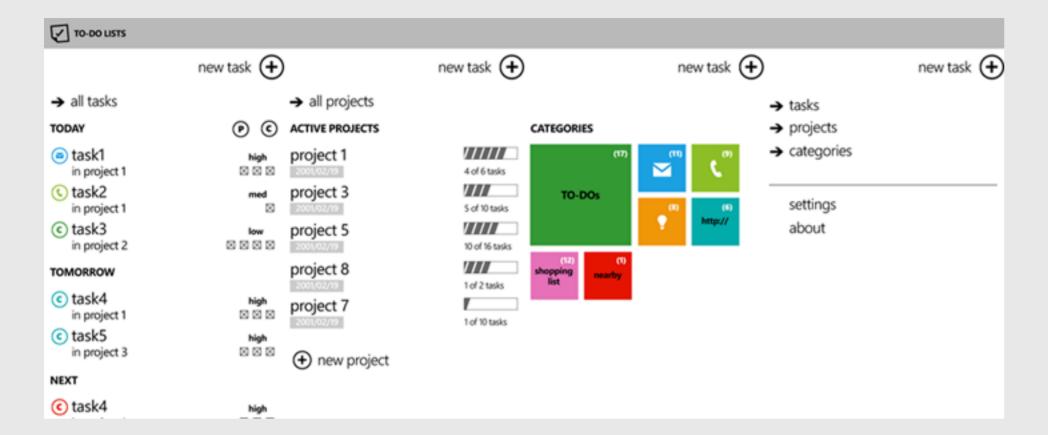

### Home Panorama





grouped by project

grouped by category

### Tasks Screens













NEW TASK - more details
app bar:
save
cancel



## Project Screens















### **EDIT PROJECT**

edit the name and the status of the project the tasks can be edited in the details view

app bar: save cancel



### PROJECT MANAGER

search add new project

app bar: cancel

app menu: order by?

## Category Screens





 $\odot$ 

# **ALL CATEGORIES (edit)** multiple selection allowed reorder w/ drag&drop? app bar: mark as done app menu: order by









### New Task



5. Ends where it started

The focus is on the newly created task anywhere on the list

## Mark as Done/Edit/Delete Task



# New Project



 $\Theta \oplus$ 

task4

task5

in project 1

(€)

4 Ends where it started The focus is on the newly cre