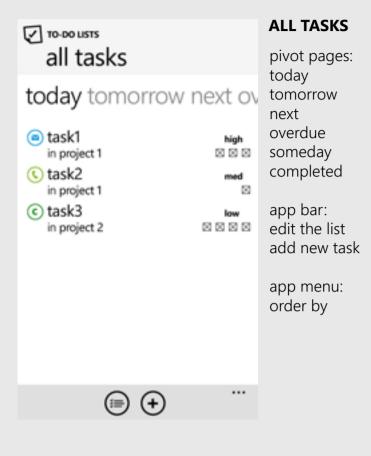

### New Task

5. Ends where it started

The focus is on the newly created task anywhere on the list