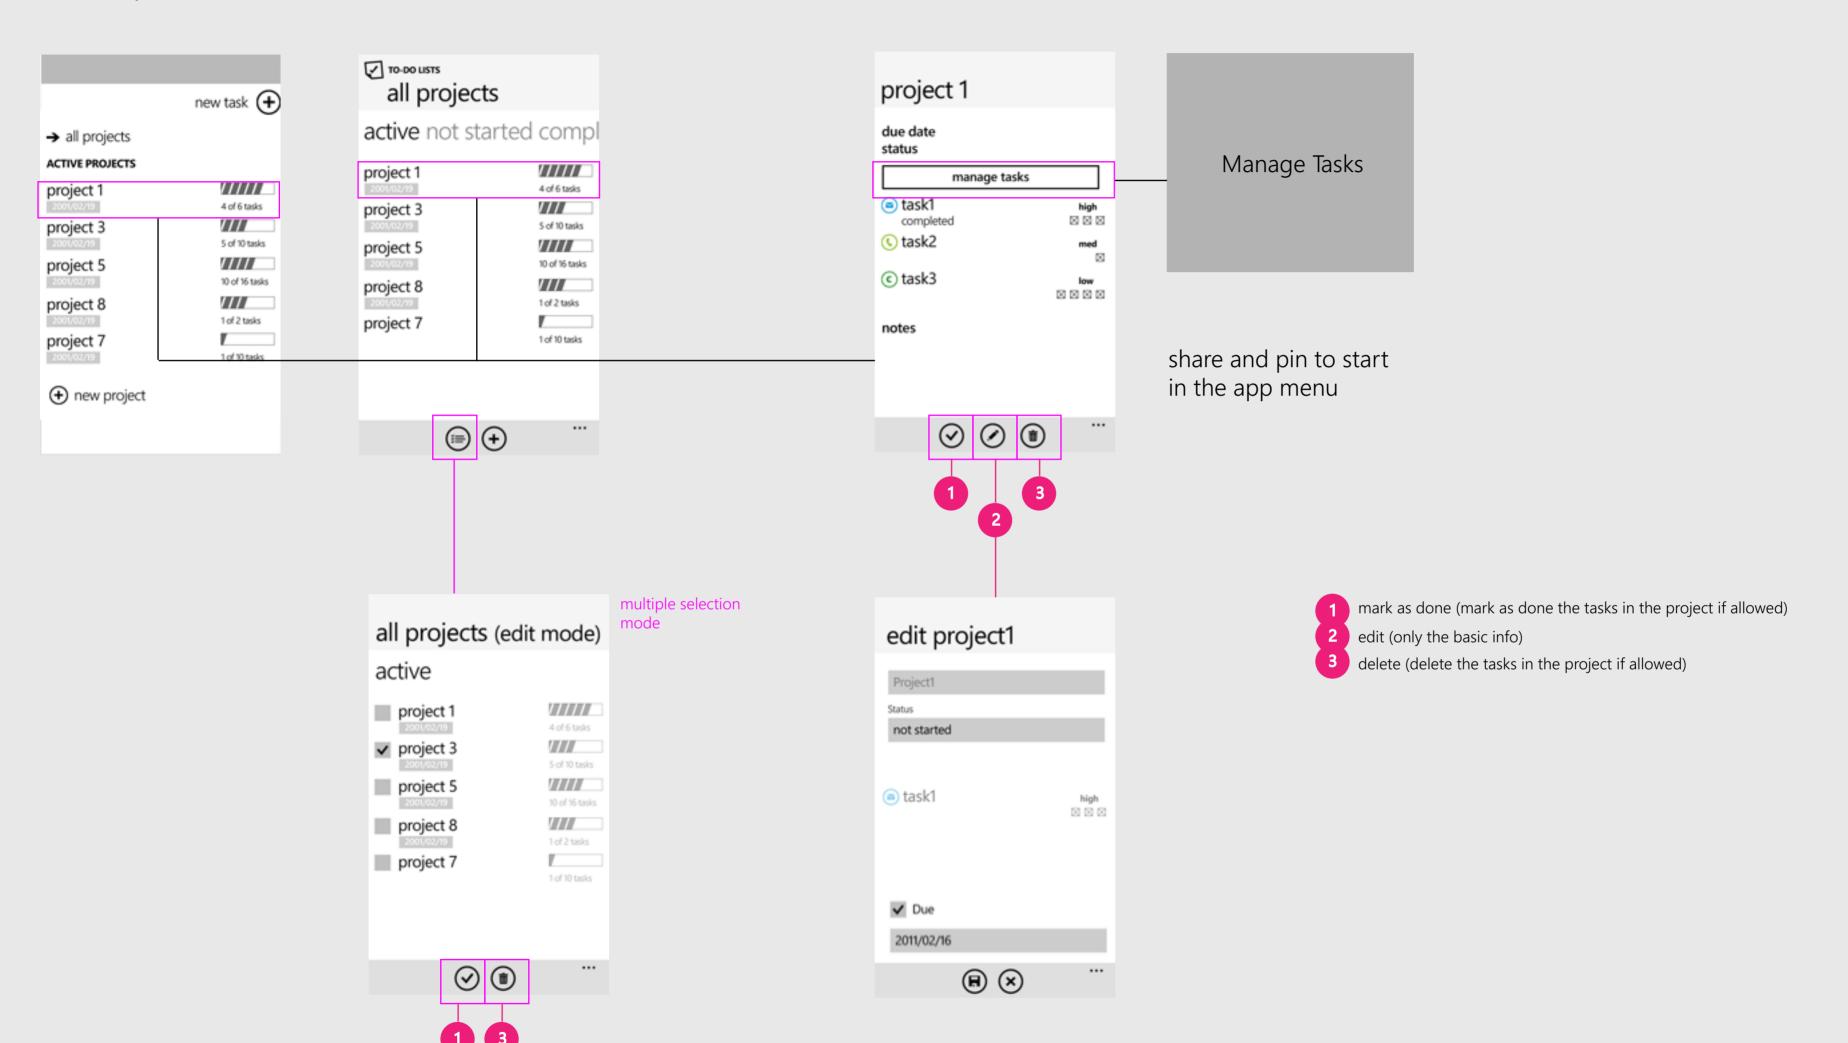

details
app bar:
save
cancel



## Project Screens















### **EDIT PROJECT**

edit the name and the status of the project the tasks can be edited in the details view

app bar: save cancel



### PROJECT MANAGER

search add new project

app bar: cancel

app menu: order by?

## Category Screens





 $\odot$ 

# **ALL CATEGORIES (edit)** multiple selection allowed reorder w/ drag&drop? app bar: mark as done app menu: order by









### New Task



5. Ends where it started

The focus is on the newly created task anywhere on the list

## Mark as Done/Edit/Delete Task



# New Project



 $\Theta \oplus$ 

task4

task5

in project 1

(€)

4 Ends where it started The focus is on the newly created project anywhere on the list

# Mark as Done/Edit/Delete Project Share, Pin to Start



# Mark as Done/Edit Category Share, Pin to Start