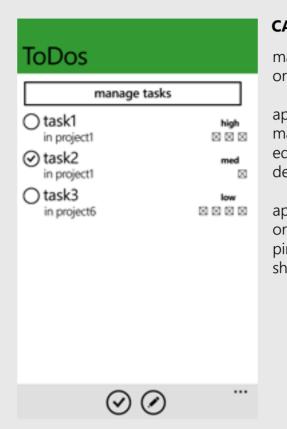

### Home Panorama





grouped by project

grouped by category

### Tasks Screens













NEW TASK - more details
app bar:
save
cancel



## Project Screens















### **EDIT PROJECT**

edit the name and the status of the project the tasks can be edited in the details view

app bar: save cancel



### PROJECT MANAGER

search add new project

app bar: cancel

app menu: order by?

## Category Screens





 $\odot$ 

# **ALL CATEGORIES (edit)** multiple selection allowed reorder w/ drag&drop? app bar: mark as done app menu: order by









### New Task



5. Ends where it started

The focus is on the newly created task anywhere on the list

## Mark as Done/Edit/Delete Task



# New Project



 $\Theta \oplus$ 

task4

task5

in project 1

(€)

4 Ends where it started The focus is on the newly created project anywhere on the list

# Mark as Done/Edit/Delete Project Share, Pin to Start



# Mark as Done/Edit Category Share, Pin to Start