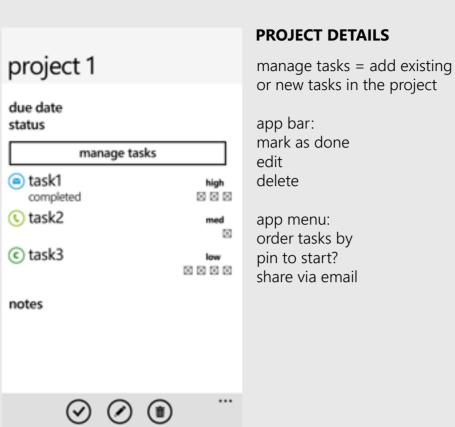

### Home Panorama





grouped by project

grouped by category

### Tasks Screens













NEW TASK - more details
app bar:
save
cancel



## Project Screens















### **EDIT PROJECT**

edit the name and the status of the project the tasks can be edited in the details view

app bar: save cancel



### PROJECT MANAGER

search add new project

app bar: cancel

app menu: order by?

## Category Screens





 $\odot$ 

# **ALL CATEGORIES (edit)** multiple selection allowed reorder w/ drag&drop? app bar: mark as done app menu: order by









### New Task



5. Ends where it started

The focus is on the newly created task anywhere on the list

## Mark as Done/Edit/Delete Task



# New Project



 $\Theta \oplus$ 

task4

task5

in project 1

(€)

4 Ends where it started The focus is on the newly created project anywhere on the list

# Mark as Done/Edit/Delete Project Share, Pin to Start



# Mark as Done/Edit Category Share, Pin to Start