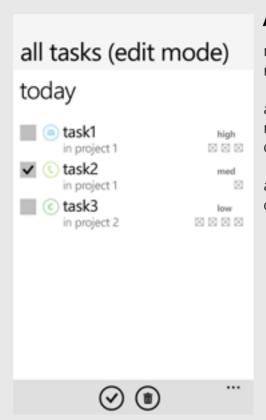

# **ALL CATEGORIES (edit)** multiple selection allowed reorder w/ drag&drop? app bar: mark as done app menu: order by