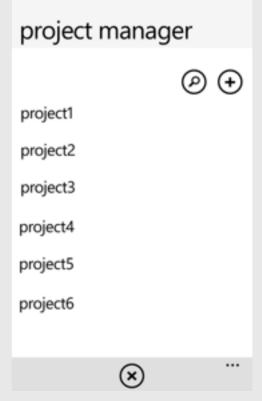

### PROJECT MANAGER

search add new project

app bar: cancel

app menu: order by?