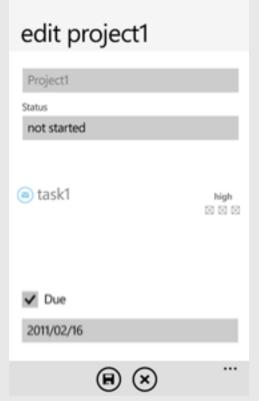

### **EDIT PROJECT**

edit the name and the status of the project the tasks can be edited in the details view

app bar: save cancel