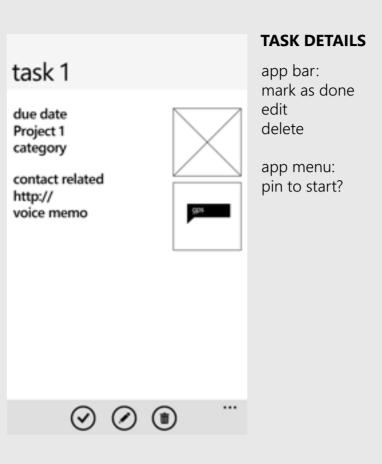

## Mark as Done/Edit/Delete Task

# Mark as Done/Edit/Delete Project Share, Pin to Start