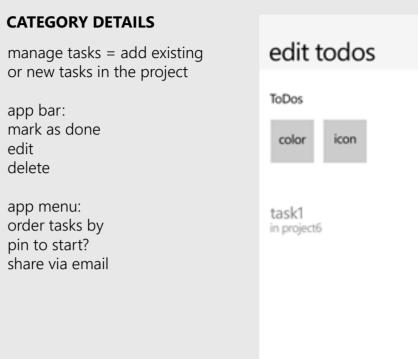

# **ALL CATEGORIES (edit)** multiple selection allowed reorder w/ drag&drop? app bar: mark as done app menu: order by