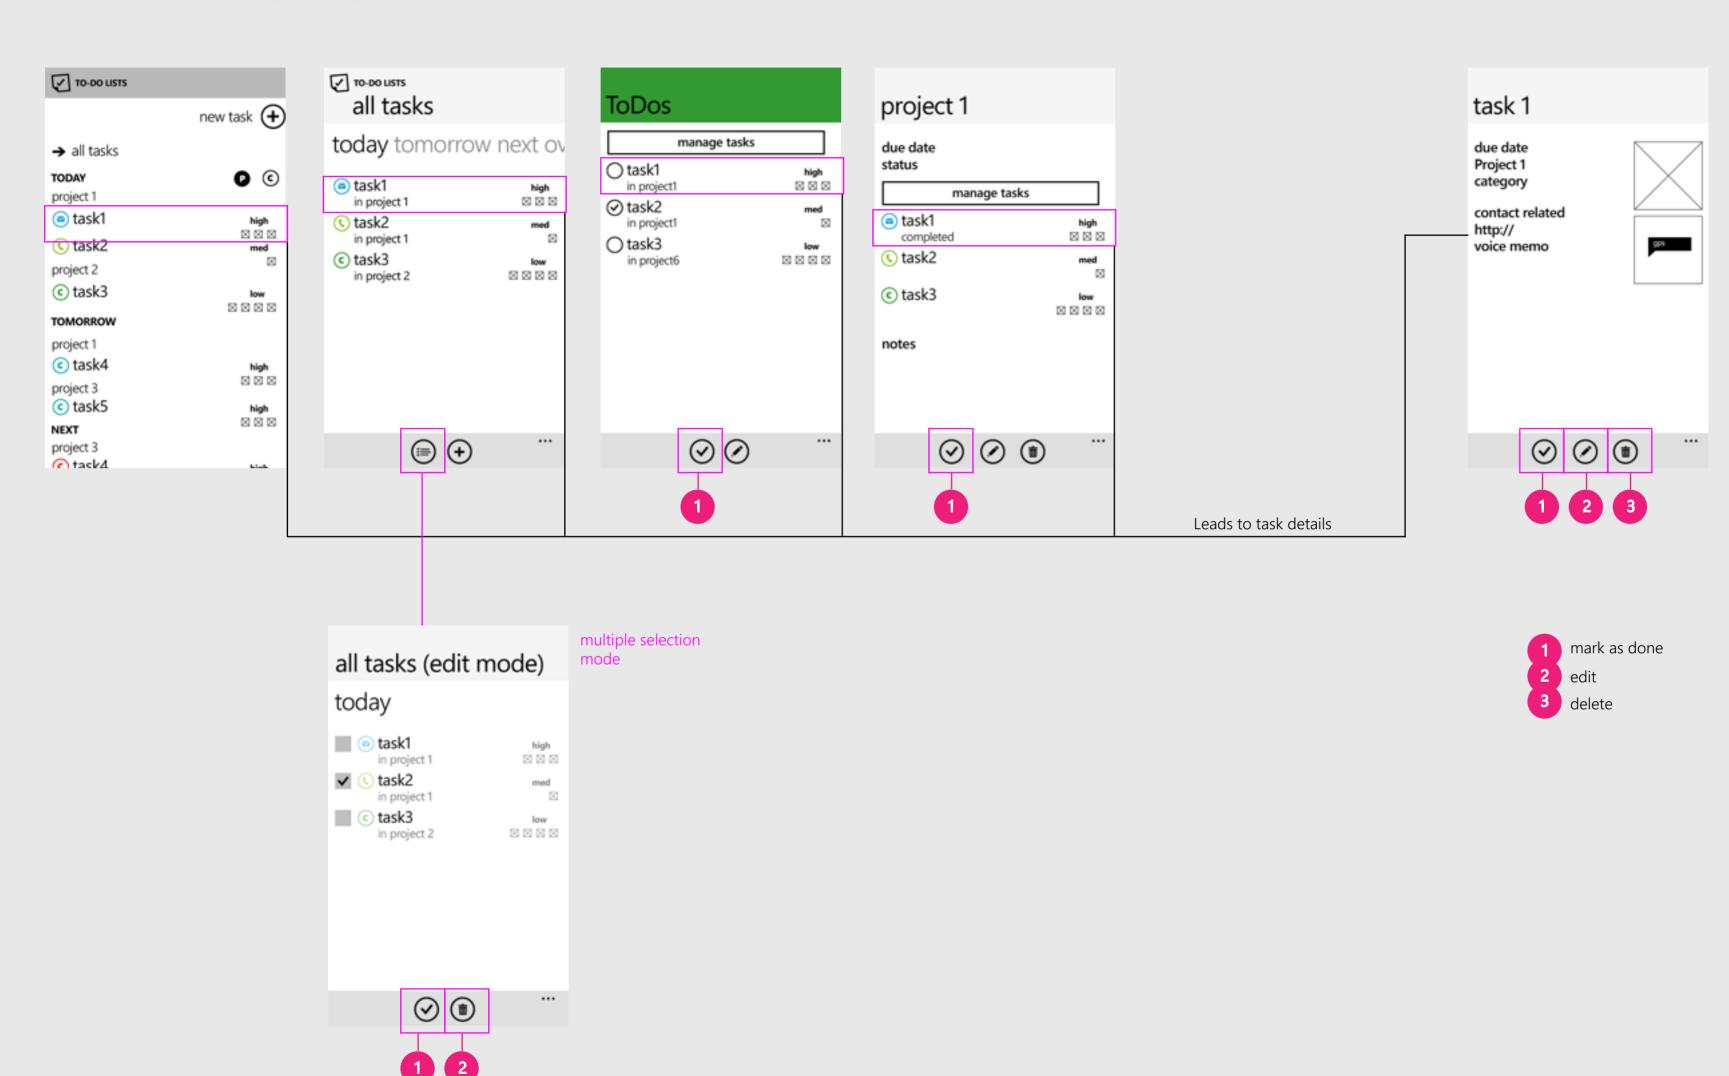

### Home Panorama





grouped by project

grouped by category

### Tasks Screens













NEW TASK - more details
app bar:
save
cancel



## Project Screens















### **EDIT PROJECT**

edit the name and the status of the project the tasks can be edited in the details view

app bar: save cancel



### PROJECT MANAGER

search add new project

app bar: cancel

app menu: order by?

## Category Screens





 $\odot$ 

# **ALL CATEGORIES (edit)** multiple selection allowed reorder w/ drag&drop? app bar: mark as done app menu: order by









### New Task



5. Ends where it started

The focus is on the newly created task anywhere on the list

## Mark as Done/Edit/Delete Task



# New Project



 $\Theta \oplus$ 

task4

task5

in project 1

(€)

4 Ends where it started The focus is on the newly created project anywhere on the list

# Mark as Done/Edit/Delete Project Share, Pin to Start



# Mark as Done/Edit Category Share, Pin to Start