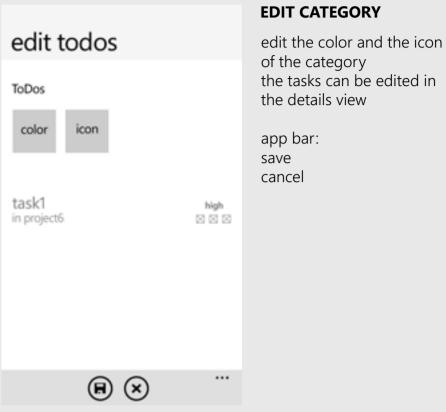

### **EDIT PROJECT**

edit the name and the status of the project the tasks can be edited in the details view

app bar: save cancel