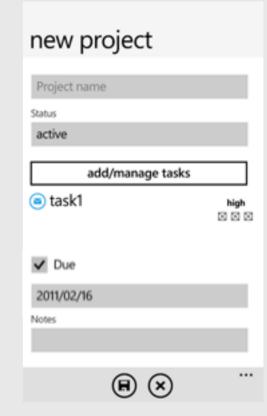

# New Project

 $\Theta \oplus$ 

task4

task5

in project 1

(€)

4 Ends where it started The focus is on the newly created project anywhere on the list