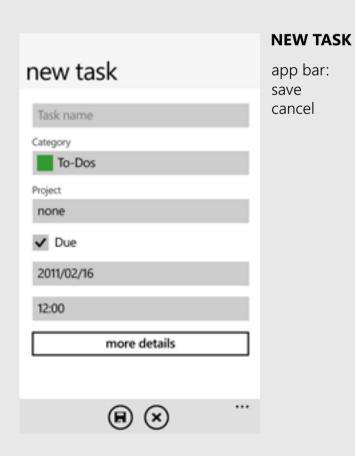

### Tasks Screens

NEW TASK - more details
app bar:
save
cancel

### New Task

5. Ends where it started

The focus is on the newly created task anywhere on the list