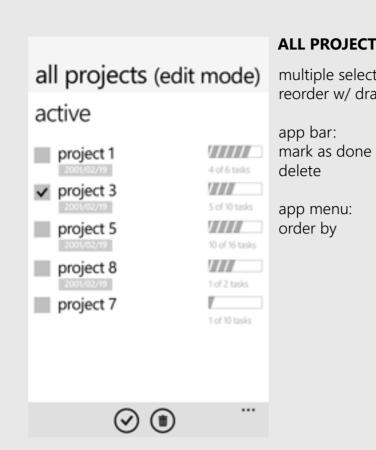

### Home Panorama





grouped by project

grouped by category

### Tasks Screens













NEW TASK - more details
app bar:
save
cancel



## Project Screens















### **EDIT PROJECT**

edit the name and the status of the project the tasks can be edited in the details view

app bar: save cancel



### PROJECT MANAGER

search add new project

app bar: cancel

app menu: order by?

## Category Screens





 $\odot$ 

# **ALL CATEGORIES (edit)** multiple selection allowed reorder w/ drag&drop? app bar: mark as done app menu: order by









### New Task



5. Ends where it started

The focus is on the newly created task anywhere on the list

## Mark as Done/Edit/Delete Task



# New Project



 $\Theta \oplus$ 

task4

task5

in project 1

(€)

4 Ends where it started The focus is on the newly created project anywhere on the list

# Mark as Done/Edit/Delete Project Share, Pin to Start



# Mark as Done/Edit Category Share, Pin to Start