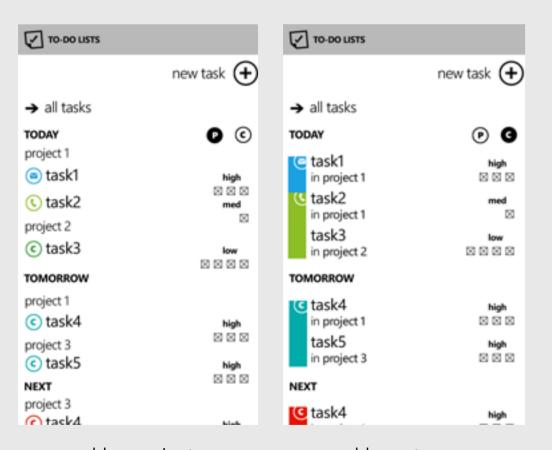

### Home Panorama





grouped by project

grouped by category

### Tasks Screens













NEW TASK - more details
app bar:
save
cancel



## Project Screens















### **EDIT PROJECT**

edit the name and the status of the project the tasks can be edited in the details view

app bar: save cancel



### PROJECT MANAGER

search add new project

app bar: cancel

app menu: order by?

## Category Screens





 $\odot$ 

# **ALL CATEGORIES (edit)** multiple selection allowed reorder w/ drag&drop? app bar: mark as done app menu: order by









### New Task



5. Ends where it started

The focus is on the newly created task anywhere on the list

## Mark as Done/Edit/Delete Task



# New Project



 $\Theta \oplus$ 

task4

task5

in project 1

(€)

4 Ends where it started The focus is on the newly creat