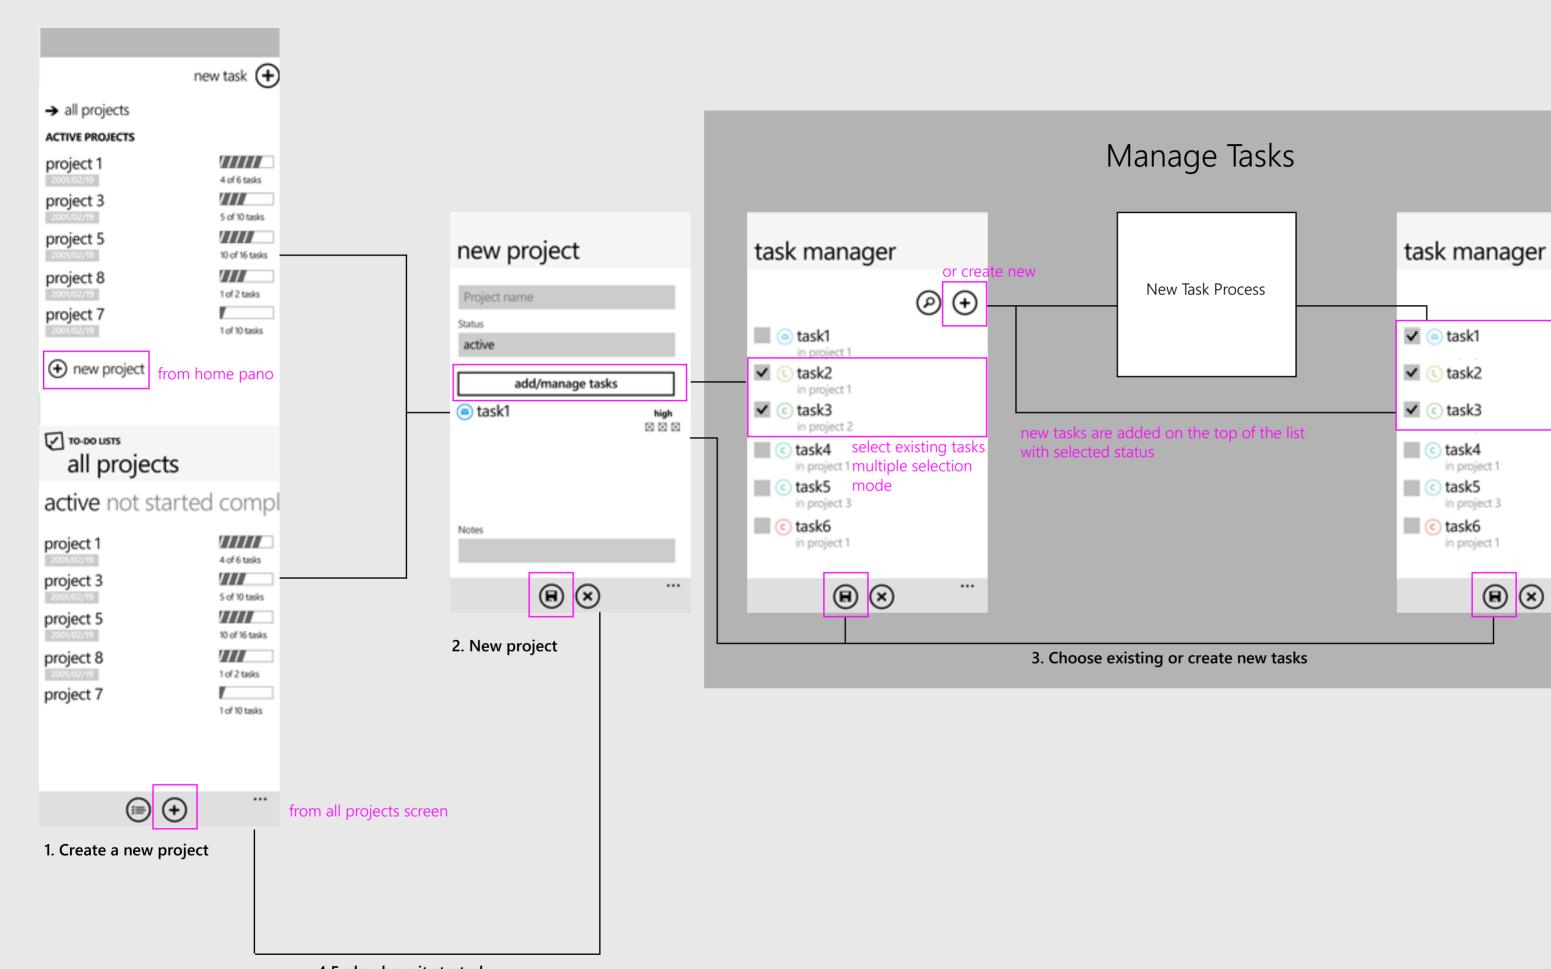

# New Project

 $\Theta \oplus$ 

task4

task5

in project 1

(€)

4 Ends where it started The focus is on the newly created project anywhere on the list