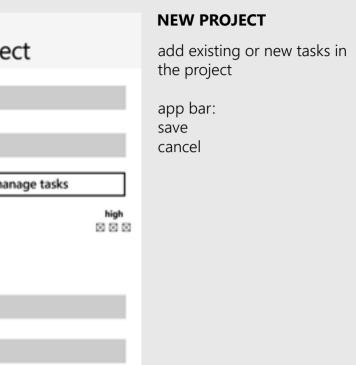

# New Project

 $\Theta \oplus$ 

task4

task5

in project 1

(€)

4 Ends where it started The focus is on the newly created project anywhere on the list