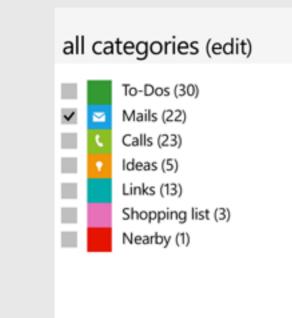

# **ALL CATEGORIES (edit)** multiple selection allowed reorder w/ drag&drop? app bar: mark as done app menu: order by