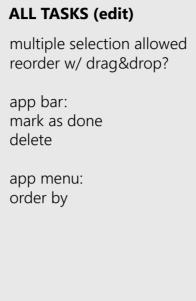

# **ALL CATEGORIES (edit)** multiple selection allowed reorder w/ drag&drop? app bar: mark as done app menu: order by