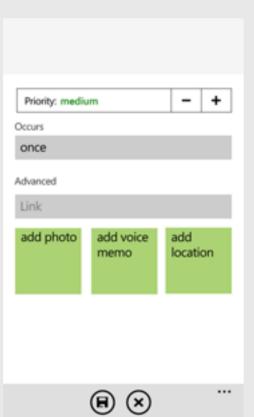

### Tasks Screens

NEW TASK - more details
app bar:
save
cancel

### New Task

5. Ends where it started

The focus is on the newly created task anywhere on the list