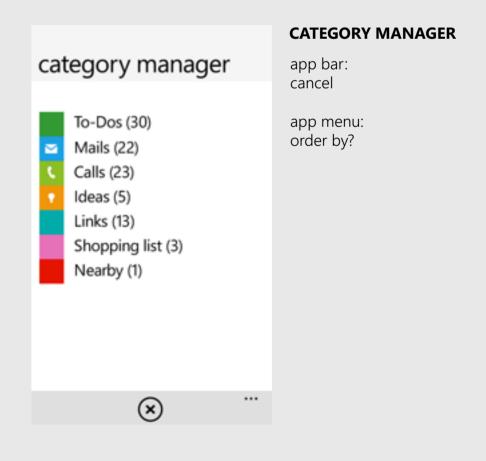

### PROJECT MANAGER

search add new project

app bar: cancel

app menu: order by?