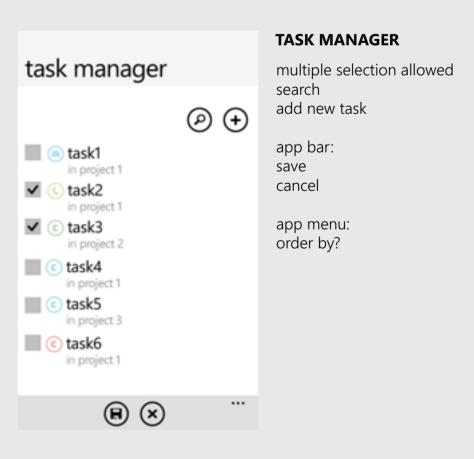

### Home Panorama





grouped by project

grouped by category

### Tasks Screens













NEW TASK - more details
app bar:
save
cancel



## Project Screens















### **EDIT PROJECT**

edit the name and the status of the project the tasks can be edited in the details view

app bar: save cancel



### PROJECT MANAGER

search add new project

app bar: cancel

app menu: order by?

## Category Screens





 $\odot$ 

# **ALL CATEGORIES (edit)** multiple selection allowed reorder w/ drag&drop? app bar: mark as done app menu: order by









### New Task



5. Ends where it started

The focus is on the newly created task anywhere on the list

## Mark as Done/Edit/Delete Task



# New Project



 $\Theta \oplus$ 

task4

task5

in project 1

(€)

4 Ends where it started The focus is on the newly created project anywhere on the list

# Mark as Done/Edit/Delete Project Share, Pin to Start



# Mark as Done/Edit Category