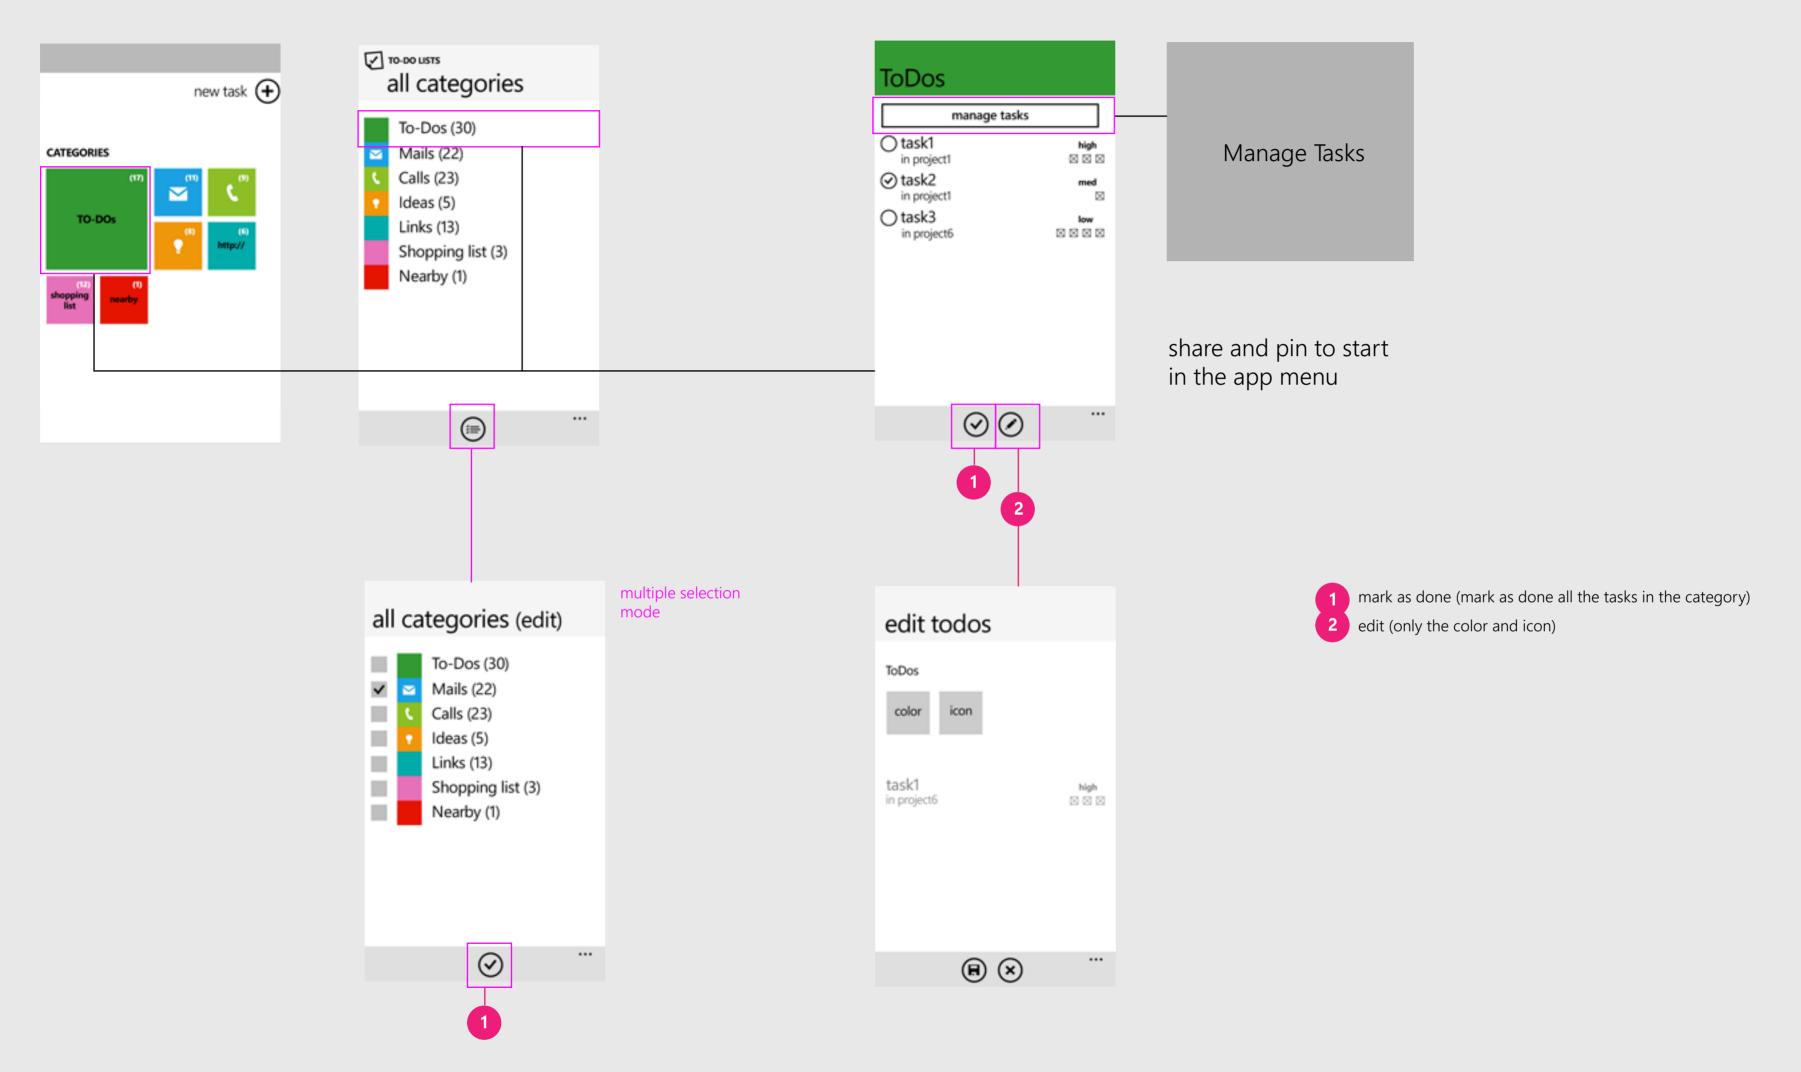

### **EDIT PROJECT**

edit the name and the status of the project the tasks can be edited in the details view

app bar: save cancel



### PROJECT MANAGER

search add new project

app bar: cancel

app menu: order by?

## Category Screens





 $\odot$ 

# **ALL CATEGORIES (edit)** multiple selection allowed reorder w/ drag&drop? app bar: mark as done app menu: order by









### New Task



5. Ends where it started

The focus is on the newly created task anywhere on the list

## Mark as Done/Edit/Delete Task



# New Project



 $\Theta \oplus$ 

task4

task5

in project 1

(€)

4 Ends where it started The focus is on the newly created project anywhere on the list

# Mark as Done/Edit/Delete Project Share, Pin to Start



# Mark as Done/Edit Category Share, Pin to Start