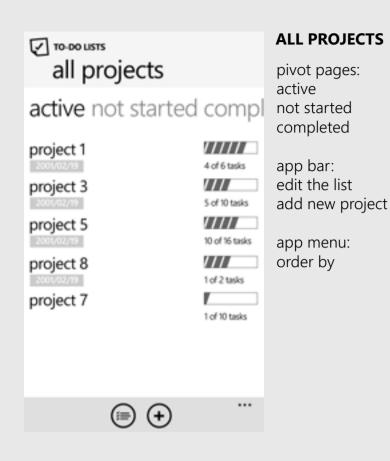

## Project Screens

### PROJECT MANAGER

search add new project

app bar: cancel

app menu: order by?