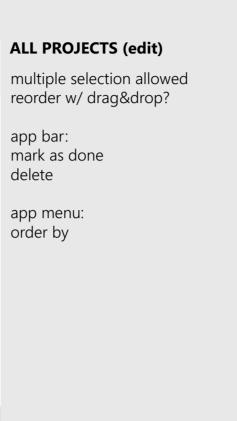

### Home Panorama





grouped by project

grouped by category

### Tasks Screens













NEW TASK - more details
app bar:
save
cancel



## Project Screens















### **EDIT PROJECT**

edit the name and the status of the project the tasks can be edited in the details view

app bar: save cancel



### PROJECT MANAGER

search add new project

app bar: cancel

app menu: order by?

## Category Screens





 $\odot$ 

# **ALL CATEGORIES (edit)** multiple selection allowed reorder w/ drag&drop? app bar: mark as done app menu: order by









### New Task



5. Ends where it started

The focus is on the newly created task anywhere on the list

## Mark as Done/Edit/Delete Task



# New Project



 $\Theta \oplus$ 

task4

task5

in project 1

(€)

4 Ends where it started The focus is on the newly created project anywhere on the list

# Mark as Done/Edit/Delete Project Share, Pin to Start



# Mark as Done/Edit Category Share, Pin to Start