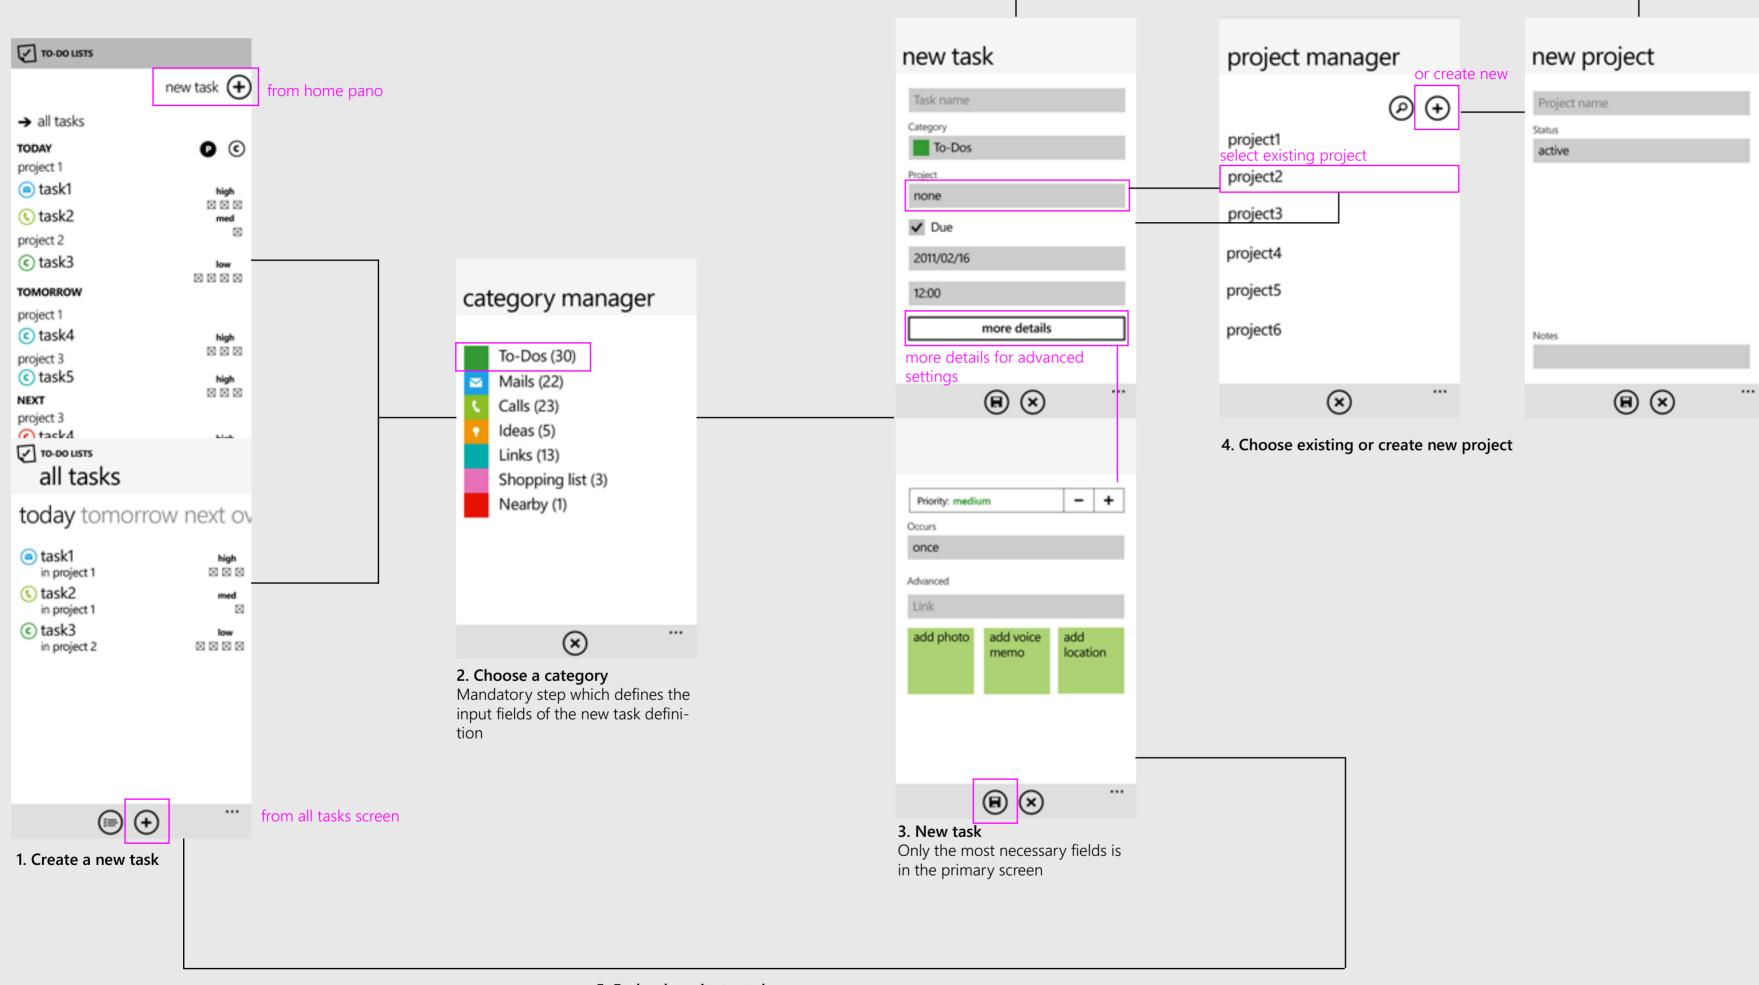

### Tasks Screens

NEW TASK - more details
app bar:
save
cancel

### PROJECT MANAGER

search add new project

app bar: cancel

app menu: order by?

### New Task

5. Ends where it started

The focus is on the newly created task anywhere on the list

# New Project

 $\Theta \oplus$ 

task4

task5

in project 1

(€)

4 Ends where it started The focus is on the newly created project anywhere on the list