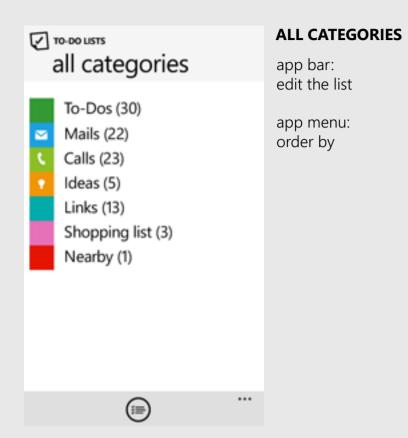

## Category Screens

 $\odot$ 

# **ALL CATEGORIES (edit)** multiple selection allowed reorder w/ drag&drop? app bar: mark as done app menu: order by